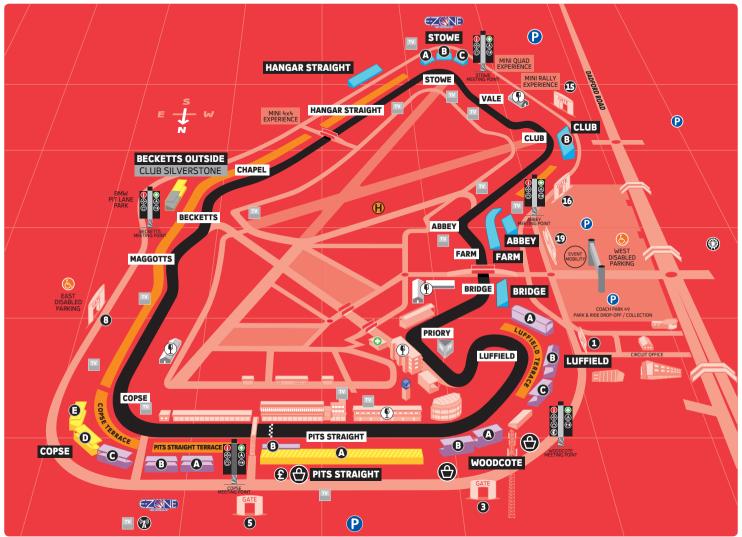

## CIRCUIT MAP YOUR OVERVIEW OF THE SILVERSTONE CIRCUIT

| ΚĒΥ |       | PLATINUM COVERED GRANDSTAND                    | ΤV | GIANT TV SCREENS           | <b>(1)</b> | HELIPORT                     |
|-----|-------|------------------------------------------------|----|----------------------------|------------|------------------------------|
| AP  |       | GOLD COVERED GRANDSTAND                        |    | SILVERSTONE RADIO          | <b>(i)</b> | INFORMATION                  |
| Σ   |       | GOLD UNCOVERED GRANDSTAND<br>[PITS STRAIGHT A] | •  | FIRST AID                  | •          | HOSPITALITY SUITE/VILLAGE    |
|     |       | SILVER UNCOVERED GRANDSTAND                    | P  | PARKING                    | <b>(4)</b> | F1™ VILLAGE<br>[MERCHANDISE] |
|     | _     | BRONZE RAISED VIEWING AREA<br>& BRONZE PLUS    | E  | DISABLED PARKING           | £          | MOBILE BANKING               |
|     | EZONE | ENTERTAINMENT ZONE                             |    | TOILETS / DISABLED TOILETS |            | FAIRGROUND AND BAR           |